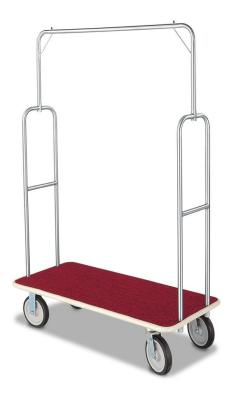

## **ECONOMY LUGGAGE CART - 2495- RD-GY (QS)**

**SKU:** 2495-RD-GY (QS)

Standard Luggage Cart, brushed stainless steel superstructure, Red carpeted steel deck, full wrap-around grey bumper, 8" black wheels.

All Forbes Birdcage® Luggage Carts feature casters mounted to a steel reinforced carpeted deck with a full wrap-around bumper to protect your quality investment.

For brakes, please note it the comments of your quote request form.

## **ADDITIONAL INFORMATION**

Weight 72 lbs

**Dimensions** Length: 47", Width: 22", Height: 70.5"

Material Brushed Stainless Steel

Phone: (800) 832-5427

Email: solutions@forbesindustries.com

Carpet Color

TBD, Beige, Black, Blue, Brown, Burgundy, Gray, Green,

Red

Bumper Color TBD, Beige, Black, Brown, Gray

Phone: (800) 832-5427 Email: solutions@forbesindustries.com