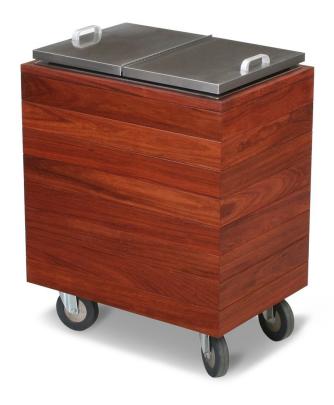

## **ICE RESTOCK CART - 4426**

**SKU:** 4426

Tropical hardwood finished ice restock cart suitable for both indoor and outdoor use. Insulated ice bin with drain, stainless steel lids, and four swivel casters for easy maneuverability. Can be used outdoors for a limited time under indirect sun and minimal moisture exposure.

## ADDITIONAL INFORMATION

Weight 183 lbs

**Dimensions** Length: 27", Width: 19", Height: 37.5"

Bar Length Less than 5'

Style Industrial, Modern, Transitional

Material <u>Tropical Hardwood</u>

Phone: (800) 832-5427