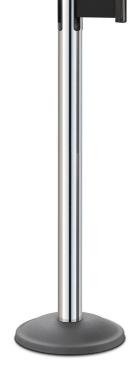

## CHROME BELTRAC STANCHION - 2701

**SKU:** 2701-old

Public Guidance System, chrome plated steel post with 12.5" weighted base. World-renowned Beltrac® 7-foot retractable belt mechanism. Recommended for indoor use only.

- World-renowned Beltrac® 7-foot retractable belt mechanism
- Continuous all-steel construction for exceptional strength and durability
- 4-way belt connection for full control over crowd control
- Slow-retracting belt for saftey
- Rubberized feet to protect floor surfaces.