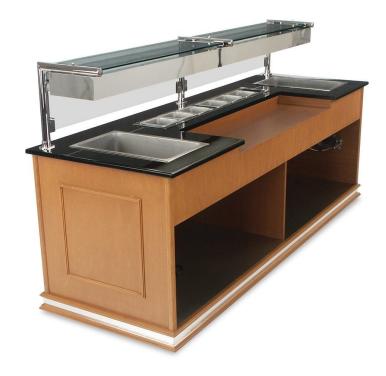

## **CUSTOM BUFFET STATION B**

**SKU:** Custom Buffet Station B

## Features:

- Vertical stainless steel sneezeguard with pass-over shelf
- Fluorescent lighting in stainless steel shroud
- Two single hot food wells
- Ice cooled pan
- Interior bottom lined with stainless steel