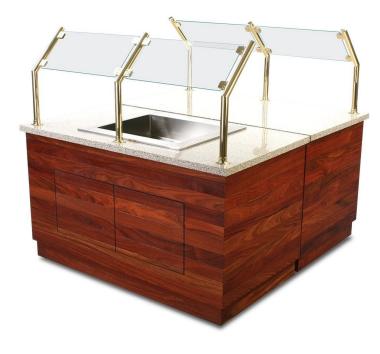

## **CUSTOM BUFFET STATION C**

SKU: Custom Buffet Station C

Features:

- Trend Stone countertop
- Polished brass sneezeguards
- Ice pan with drain
- Access panels for storage

Can be used outdoors for a limited time under indirect sun and minimal moisture exposure.

## **ADDITIONAL INFORMATION**

Countertop

Adobe Avonite, Star Shine Avonite, Gray Granite Avonite, Cream Avonite, Black Granite Avonite, Dove Tail Trend Glass – Upgrade, Perla Bianca Trend Stone – Upgrade, White Crystal Trend Glass – Upgrade, Black Crystal Trend Glass – Upgrade