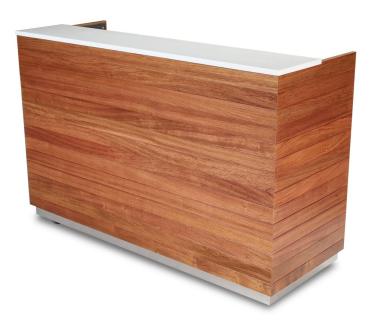

## **MOBILE BAR - 4869-6**

**SKU:** 4869-6

Stainless Steel Mobile Bar (6 ft. length) Avonite counter top and Tropical Hardwood exterior, open cabinet w/one shelf on either side of sink. (Shown with Alpine Shimmer counter top). Can be used outdoors for a limited time under indirect sun and minimal moisture exposure.