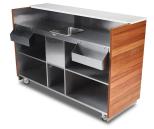

## **MOBILE BAR - 4869-6**

**SKU:** 4869-6

Stainless Steel Mobile Bar (6 ft. length) Avonite counter top and Tropical Hardwood exterior, open cabinet w/one shelf on either side of sink. (Shown with Alpine Shimmer counter top). Can be used outdoors for a limited time under indirect sun and minimal moisture exposure.

4869-6 | Mobile Bar |

## **ADDITIONAL INFORMATION**

Weight

1 lbs

Questions? Contact us at: Phone: (800) 832-5427 Email: solutions@forbesindustries.com

| Dimensions | Length: 72.75", Width: 27", Height: 48"                                                                                                                                                                                                                                                                                                             |
|------------|-----------------------------------------------------------------------------------------------------------------------------------------------------------------------------------------------------------------------------------------------------------------------------------------------------------------------------------------------------|
| Bar Length | <u>6'</u>                                                                                                                                                                                                                                                                                                                                           |
| Style      | Mid-Century Modern                                                                                                                                                                                                                                                                                                                                  |
| Countertop | Alaskan Stone Avonite, Dove Grey-Avonite, Alpine<br>Shimmer Avonite, New Concrete Avonite, Adobe Avonite,<br>Star Shine Avonite, Gray Granite Avonite, Cream Avonite,<br>Black Granite Avonite, Dove Tail Trend Glass – Upgrade,<br>Perla Bianca Trend Stone – Upgrade, White Crystal Trend<br>Glass – Upgrade, Black Crystal Trend Glass – Upgrade |