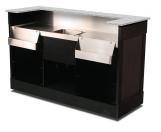

## **MOBILE BAR - 4879-6**

**SKU:** 4879-6

H.P.L. Mobile Bar (6 ft. length), open cabinet with raised wood molding, Ushaped Avonite countertop, stainless steel work counter, sink and drain, two speed rails and six sets of glass rack holders.

## **ADDITIONAL INFORMATION**

| Weight         | 469 lbs                                                                                                                                                                                                                                                                                                                                                                                                                                                                                                                                                                                        |
|----------------|------------------------------------------------------------------------------------------------------------------------------------------------------------------------------------------------------------------------------------------------------------------------------------------------------------------------------------------------------------------------------------------------------------------------------------------------------------------------------------------------------------------------------------------------------------------------------------------------|
| Dimensions     | Length: 74.5", Width: 28.5", Height: 48"                                                                                                                                                                                                                                                                                                                                                                                                                                                                                                                                                       |
| Bar Length     | <u>6'</u>                                                                                                                                                                                                                                                                                                                                                                                                                                                                                                                                                                                      |
| Style          | Traditional                                                                                                                                                                                                                                                                                                                                                                                                                                                                                                                                                                                    |
| Countertop     | Adobe Avonite, Star Shine Avonite, Gray Granite Avonite,<br>Cream Avonite, Black Granite Avonite, Dove Tail Trend<br>Glass – Upgrade, Perla Bianca Trend Stone – Upgrade,<br>White Crystal Trend Glass – Upgrade, Black Crystal Trend<br>Glass – Upgrade                                                                                                                                                                                                                                                                                                                                       |
| Laminate Color | TBD, Ice Fishin, Cavalcade South, Crisscross, Wedding<br>Cake, Looks Likatre, Negotiating in Geneva, Cookies &<br>Cream, Macadamia Nut, Chocolate Malt, Maple, Light<br>Oak, Medium Oak, Cherry, Seems Likatre, Royal<br>Burgundy, Walnut, Mahogany, Thunderstorm, Greige,<br>Ingot Gray, Slate, Lunar Legno, First N Main, Suede,<br>Textured Black, Slate Textured Polar Cap – Upgrade, Slate<br>Textured Hedgerow – Upgrade, Slate Textured Upland<br>Stone – Upgrade, Ashwood Textured Black Woodgrain –<br>Upgrade, Glossy Pyrenees Marble – Upgrade, Glossy<br>Calcutta Marble – Upgrade |