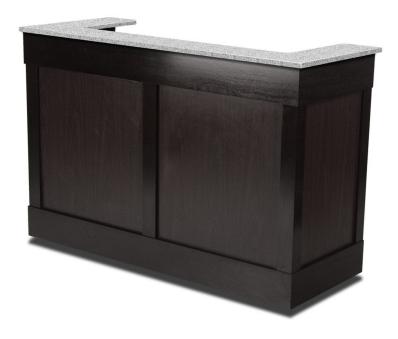

## **MOBILE BAR - 4879-6**

**SKU:** 4879-6

H.P.L. Mobile Bar (6 ft. length), open cabinet with raised wood molding, Ushaped Avonite countertop, stainless steel work counter, sink and drain, two speed rails and six sets of glass rack holders.

## **ADDITIONAL INFORMATION**

| Weight         | 469 lbs                                                                                                                                                                                                                                                                                                                                                                                                                                                                                                                                                                                        |
|----------------|------------------------------------------------------------------------------------------------------------------------------------------------------------------------------------------------------------------------------------------------------------------------------------------------------------------------------------------------------------------------------------------------------------------------------------------------------------------------------------------------------------------------------------------------------------------------------------------------|
| Dimensions     | Length: 74.5", Width: 28.5", Height: 48"                                                                                                                                                                                                                                                                                                                                                                                                                                                                                                                                                       |
| Bar Length     | <u>6'</u>                                                                                                                                                                                                                                                                                                                                                                                                                                                                                                                                                                                      |
| Style          | Traditional                                                                                                                                                                                                                                                                                                                                                                                                                                                                                                                                                                                    |
| Countertop     | Adobe Avonite, Star Shine Avonite, Gray Granite Avonite,<br>Cream Avonite, Black Granite Avonite, Dove Tail Trend<br>Glass – Upgrade, Perla Bianca Trend Stone – Upgrade,<br>White Crystal Trend Glass – Upgrade, Black Crystal Trend<br>Glass – Upgrade                                                                                                                                                                                                                                                                                                                                       |
| Laminate Color | TBD, Ice Fishin, Cavalcade South, Crisscross, Wedding<br>Cake, Looks Likatre, Negotiating in Geneva, Cookies &<br>Cream, Macadamia Nut, Chocolate Malt, Maple, Light<br>Oak, Medium Oak, Cherry, Seems Likatre, Royal<br>Burgundy, Walnut, Mahogany, Thunderstorm, Greige,<br>Ingot Gray, Slate, Lunar Legno, First N Main, Suede,<br>Textured Black, Slate Textured Polar Cap – Upgrade, Slate<br>Textured Hedgerow – Upgrade, Slate Textured Upland<br>Stone – Upgrade, Ashwood Textured Black Woodgrain –<br>Upgrade, Glossy Pyrenees Marble – Upgrade, Glossy<br>Calcutta Marble – Upgrade |