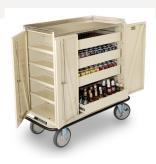

## **BEVERAGE RESTOCKING CART - 4402**

**SKU:** 4402

- Stainless steel 3-sided top tray
- Finished in powder epoxy paint steel cabinet
- Enclosed cabinet with four adjustable drawers
- Side cabinet with four shelves
- Full wrap-around bumper
- 8" wheels in two swivel and two rigid casters, one with brake