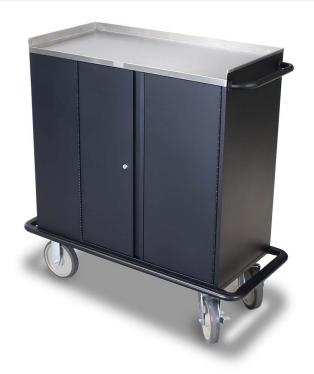

## **BEVERAGE RESTOCKING CART - 4402**

**SKU:** 4402

- Stainless steel 3-sided top tray
- Finished in powder epoxy paint steel cabinet
- Enclosed cabinet with four adjustable drawers
- Side cabinet with four shelves
- Full wrap-around bumper
- 8" wheels in two swivel and two rigid casters, one with brake

## **ADDITIONAL INFORMATION**

Weight 232 lbs

**Dimensions** Length: 47.5", Width: 21", Height: 46.5"

Enclosed Cabinet, Full Wrap-around Bumper, Rigid

Features Casters, Swivel Casters, With Brakes, With locking doors,

With Top Tray

Material Powder-epoxy painted steel

Paint Color Beige, Sierra Brown, Gunmetal Gray, Textured Black

Style <u>Modern</u>

Phone: (800) 832-5427

Email: solutions@forbesindustries.com