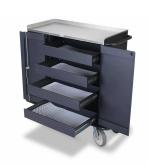

## **BEVERAGE RESTOCKING CART - 4402**

**SKU:** 4402

- Stainless steel 3-sided top tray
- Finished in powder epoxy paint steel cabinet
- Enclosed cabinet with four adjustable drawers
- Side cabinet with four shelves
- Full wrap-around bumper
- 8" wheels in two swivel and two rigid casters, one with brake