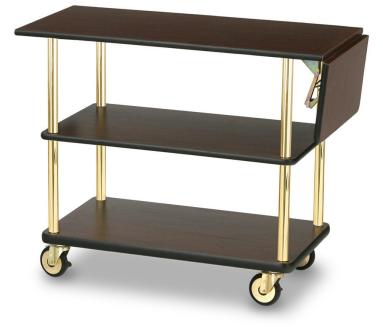

## **SERVICE CART - 4541**

## **SKU:** 4541

- Finished in HPL
- Three shelves with T-molded edges
- Drop leaf (48"L with leaf up)
- Polished brass support posts
- 4" wheels in swivel casters

4541 | Service Carts & Stations |

## **ADDITIONAL INFORMATION**

| Weight     | 76 lbs                                     |
|------------|--------------------------------------------|
| Dimensions | Length: 38", Width: 18", Height: 31"       |
| Features   | HPL Finish, Swivel Casters, With drop leaf |
| Material   | Laminate, Polished Brass                   |
| Style      | Contemporary                               |