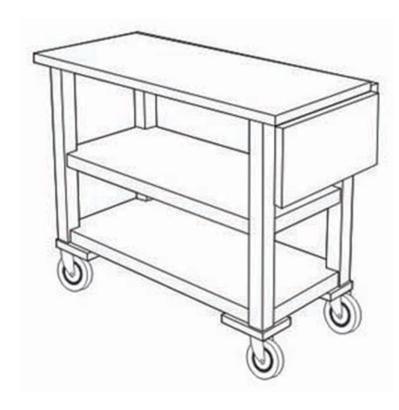

## **DROP LEAF SERVICE CART - 5528**

**SKU:** 5528

- Finished in wood veneer with solid wood molding
- One drop leaf (48"L with leaf up)
- Open with three shelves
- Solid wood posts
- 5" wheels in swivel casters

## **ADDITIONAL INFORMATION**

Weight 155 lbs

**Dimensions** Length: 36", Width: 16", Height: 30.5"

Material Wood Veneer

Features Swivel Casters, With drop leaf, Wood Veneer Finish

Style <u>Modern</u>

Satin Champagne, Satin Stormy Birch, Black, Satin Brown