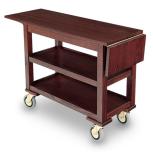

## **DROP LEAF SERVICE CART - 5529**

## **SKU:** 5529

- Finished in wood veneer with solid wood molding
- Two drop leaves (52"L with leaves up)
- Open with three shelves
- Solid wood posts
- 5" wheels in swivel casters

5529 | Service Carts & Stations |

## **ADDITIONAL INFORMATION**

Weight Dimensions 155 lbs

Length: 36", Width: 16", Height: 30.5"

Drop Leaf Service Cart - 5529 https://www.forbesindustries.com/products/food-and-beverag e/service-carts-equipment/service-cart-5529/