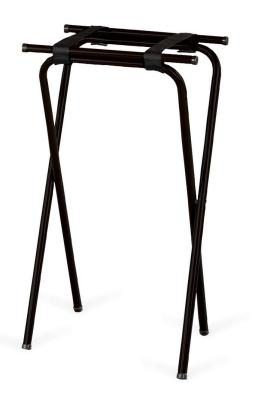

## **STEEL TRAY STAND - 6850**

## **SKU:** 6850

- Painted round steel frame
- Two heavy-duty. polypropylene straps
- Powder epoxy finish see next page

6850-CH | Transfer Carts |

## **ADDITIONAL INFORMATION**

| Weight      | 57 lbs                                                                                                                                       |
|-------------|----------------------------------------------------------------------------------------------------------------------------------------------|
| Dimensions  | Width: 19.5", Height: 35.5"                                                                                                                  |
| Paint Color | <u>High Gloss Black, High Gloss White, Metallic Brass,</u><br><u>Metallic Bronze, Beige, Gunmetal Gray, Textured Black,</u><br><u>Silver</u> |