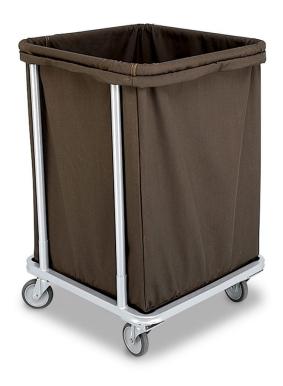

## **LAUNDRY CART - 1106**

**SKU:** 1106

Laundry Cart, 1" square steel tubular base; Four 1" diameter uprights connect to a top frame, finished in silver powerepoxy; 6 bushel size, H.D. black cloth bag included; four swivel casters with 4" grey wheels.

For bumper version see <u>1106-b</u>

Housekeeping cart bags are sold separately. You can view all available bag options <a href="here.">here.</a>

1106 | HD Cloth Bag Style - Laundry Cart