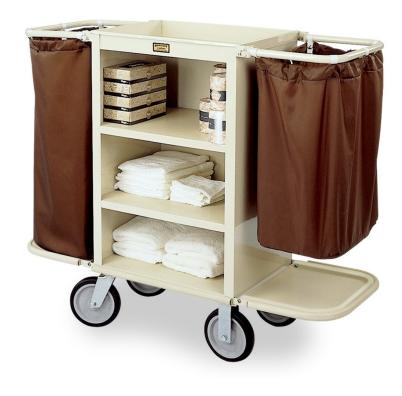

## **STEEL HOUSEKEEPING CART - H1026**

**SKU:** H1026

Steel Compact Housekeeping Cart, three shelves in a 24" W x 19" D x 36" H cabinet, two folding end platforms & handles, full wrap-around vinyl bumper, 8" black wheels (Replaces #H1026-A)

Housekeeping cart bags are sold separately. You can view all available bag options here. For brakes please note it the comments of your quote request form.

H1026 | Housekeeping Carts, Steel |

Phone: (800) 832-5427

## **ADDITIONAL INFORMATION**

Weight 95 lbs

**Dimensions** Length: 55", Width: 20.5", Height: 45.5"

Housekeeping Cart Paint Gunmetal Gray, TBD, Textured Black, Bronze, Beige,

Color <u>Sierra Brown</u>, <u>Silver</u>

Material <u>Steel</u>

Number of Bags 2

Phone: (800) 832-5427

Email: solutions@forbesindustries.com