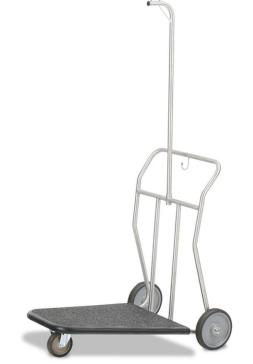

## SELF-SERVICE LUGGAGE CART -1575-SS-HB

**SKU:** 1575-SS-HB

Self Serve Luggage Cart features a onepiece stainless steel round tube frame with two vertical retainers and a hanger bar. Steel deck with decorative rubberized mat and vinyl bumper; two 8" wheels in back and one 5" grey swivel wheel in front.

## **ADDITIONAL INFORMATION**

Dimensions

Material

**Rubber Deck Color** 

Length: 37", Width: 28", Height: 71.25" Brushed Stainless Steel Devil Blue, Jet Black, Whirlwind White

Self-Service Luggage Cart - 1575-SS-HB https://www.forbesindustries.com/products/hotel-operations/l uggage-carts-bellmans-equipment/self-service-luggagecarts/self-service-luggage-cart-1575-ss-hb/