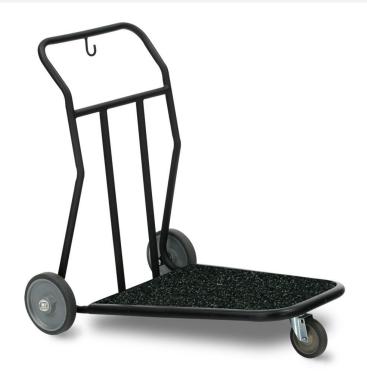

## **SELF-SERVICE LUGGAGE CART - 1575**

**SKU:** 1575

Self-Serve Luggage Cart, 28"W x 36.5"D x 37" H. One piece steel round tube frame with two vertical retainers finished in powder-epoxy paint. Steel deck with decorative rubberized mat and vinyl bumper; two 8" wheels in back and one 5" gray swivel wheel in front. Available in durable Textured Black or Silver Hammertone powder-epoxy paint. For brakes please note it the comments of your quote request form.

## ADDITIONAL INFORMATION

Weight 44 lbs

**Dimensions** Length: 37", Width: 28", Height: 37"

**Material** Powder-epoxy painted steel

**Powder-Epoxy Paint** Silver Hammertone, Textured Black

**Rubber Deck Color** Devil Blue, Jet Black, Whirlwind White