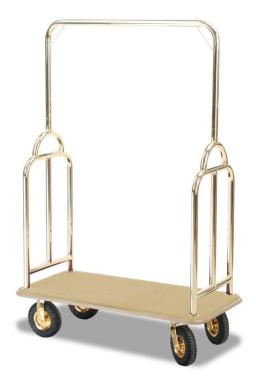

## **SPECIALTY LUGGAGE CART - 2441**

**SKU:** 2441

This Deluxe Luggage Cart comes with a 1.5" round tubular superstructure in Polished Brass. It features a unique design that is guaranteed to turn heads. It is equipped with a full wrap-around bumper, and a carpeted deck. Four 8" Black Pneumatic wheels in Brass plated forks provide for easy maneuverability.

All Forbes Birdcage® Luggage Carts feature casters mounted to a steel reinforced carpeted deck with a full wrap-around bumper to protect your quality investment.

For brakes, please note it the comments of your quote request form.

## **ADDITIONAL INFORMATION**

**Dimensions** Length: 48", Width: 24", Height: 72"

**Material Polished Brass** 

Phone: (800) 832-5427

Email: solutions@forbesindustries.com

https://www.forbesindustries.com/products/hotel-operations/l