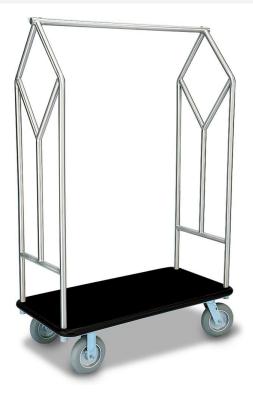

## **SPECIALTY LUGGAGE CART - 2484**

**SKU:** 2484

Specialty Luggage Cart, 1.25" brushed stainless steel superstructure with contemporary design, carpeted steel deck, full wrap-around bumper, 8" cushion grey wheels.

All Forbes Birdcage® Luggage Carts feature casters mounted to a steel reinforced carpeted deck with a full wrap-around bumper to protect your quality investment.

For brakes, please note it the comments of your quote request form.

2484 | Brushed Stainless Steel Styles |

## **ADDITIONAL INFORMATION**

Weight 115 lbs

**Dimensions** Length: 44", Width: 22.875", Height: 71.125"

Material Brushed Stainless Steel

Phone: (800) 832-5427

Email: solutions@forbesindustries.com

Specialty Luggage Cart - 2484 https://www.forbesindustries.com/products/hotel-operations/luggage-carts-bellmans-equipment/specialty-luggage-cart-2484/