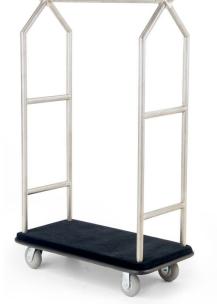

## SPECIALTY LUGGAGE CART - 2543-DT

**SKU:** 2543-DT

Deluxe Luggage Cart in 1.5" diameter satin Diamond Texture brushed stainless steel tubular uprights connected to cubes, 6" cushion grey wheels in chrome plated forks, full wrap-around bumper.

2543-DT | Diamond Textured Stainless Steel |

## **ADDITIONAL INFORMATION**

Weight

125 lbs

Dimensions

Length: 43.5", Width: 22", Height: 69.5"

Specialty Luggage Cart - 2543-DT https://www.forbesindustries.com/products/hotel-operations/l uggage-carts-bellmans-equipment/specialtyluggage/specialty-luggage-cart-2543-dt/

Material

**Carpet Color** 

**Bumper Color** 

<u>Satin Diamond Texture Stainless Steel</u> <u>TBD, Beige, Black, Blue, Brown, Burgundy, Gray, Green,</u> <u>Red</u>

TBD, Beige, Black, Brown, Gray

Specialty Luggage Cart - 2543-DT https://www.forbesindustries.com/products/hotel-operations/l uggage-carts-bellmans-equipment/specialtyluggage/specialty-luggage-cart-2543-dt/