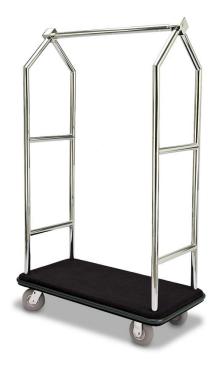

## **SPECIALTY LUGGAGE CART - 2543**

**SKU:** 2543

Deluxe Luggage Cart in 1.5" diameter polished stainless steel tubular uprights connected to cubes, 6" cushion grey wheels in chrome plated forks, full wraparound bumper.

All Forbes Birdcage® Luggage Carts feature casters mounted to a steel reinforced carpeted deck with a full wrap-around bumper to protect your quality investment.

For brakes, please note it the comments of your quote request form.

## **ADDITIONAL INFORMATION**

Weight 125 lbs

**Dimensions** Length: 43.5", Width: 22", Height: 71.5"

Material Polished Stainless Steel

Phone: (800) 832-5427

Email: solutions@forbesindustries.com

Specialty Luggage Cart - 2543 https://www.forbesindustries.com/products/hotel-operations/l uggage-carts-bellmans-equipment/specialtyluggage/specialty-luggage-cart-2543/