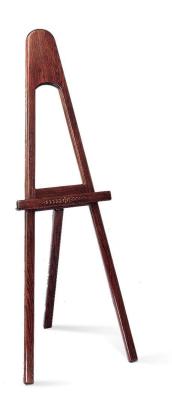

## **SOLID OAK EASEL - 6800**

**SKU:** 6800

- Solid Oak easel
- Fixed ledge with decorative planton
- Folding back leg for storage

6800 | Wood Easels |

## ADDITIONAL INFORMATION

Weight 48 lbs

**Dimensions** Length: 24.5", Width: 24", Height: 67"

Satin Champagne, Satin Stormy Birch, Black, Satin Brown

Cherry, Satin Brown Mahogany, Satin Dark Oak, Satin

Wood Veneer Golden Mahogany, Satin Light Oak, Satin Maple, Satin