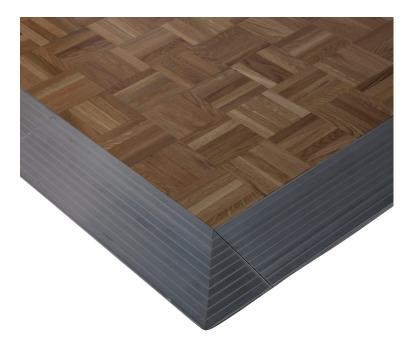

## FLORLOK DANCE FLOOR

**SKU:** FLORLOK

The Florlok® Portable Dance Floor is designed for indoor use. Utilizing an innovative brickwork design offers strength and ensures that the panels and edges are fully secured. Needing no screws or tools for assembly, laying is quick and easy. For example a 15' x 15' (4.57m x 4.57m) can be set up in approximately 10 minutes and removed in about 8 minutes.

## **ADDITIONAL INFORMATION**

Weight 1 lbs

**Dimensions** Length: 34", Width: 34", Height: 2"

**Florlok Dance Floor** 

Finish Jatoba, Light Oak, Smoked Oak

Florlok Dance Floor Trim Gold Anodized, Natural Aluminum