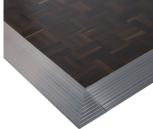

## FLORLOK DANCE FLOOR

**SKU:** FLORLOK

The Florlok® Portable Dance Floor is designed for indoor use. Utilizing an innovative brickwork design offers strength and ensures that the panels and edges are fully secured. Needing no screws or tools for assembly, laying is quick and easy. For example a 15' x 15' (4.57m x 4.57m) can be set up in approximately 10 minutes and removed in about 8 minutes.

## **ADDITIONAL INFORMATION**

Weight 1 lbs

**Dimensions** Length: 34", Width: 34", Height: 2"

**Florlok Dance Floor** 

Finish Jatoba, Light Oak, Smoked Oak

Florlok Dance Floor Trim Gold Anodized, Natural Aluminum