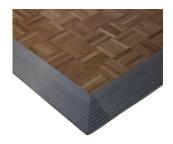

## FLORLOK DANCE FLOOR

**SKU:** FLORLOK

The Florlok® Portable Dance Floor is designed for indoor use. Utilizing an innovative brickwork design offers strength and ensures that the panels and edges are fully secured. Needing no screws or tools for assembly, laying is quick and easy. For example a 15' x 15' (4.57m x 4.57m) can be set up in approximately 10 minutes and removed in about 8 minutes.

## **ADDITIONAL INFORMATION**

Weight 1 lbs

**Dimensions** Length: 34", Width: 34", Height: 2"

**Florlok Dance Floor** 

Finish Jatoba, Light Oak, Smoked Oak

Florlok Dance Floor Trim Gold Anodized, Natural Aluminum