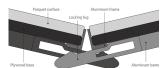

## FLORLOK DANCE FLOOR

**SKU:** FLORLOK

The Florlok® Portable Dance Floor is designed for indoor use. Utilizing an innovative brickwork design offers strength and ensures that the panels and edges are fully secured. Needing no screws or tools for assembly, laying is quick and easy. For example a 15' x 15' (4.57m x 4.57m) can be set up in approximately 10 minutes and removed in about 8 minutes.