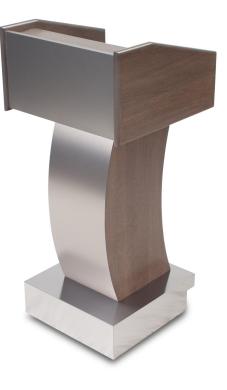

## WOOD PODIUM - 5891

**SKU:** 5891

Deluxe Podium - Pedestal design with a modern curved cabinet section, solid wood top section, stainless steel clad wood base, stainless steel looking laminate front accents. Two open sections in back.

## **ADDITIONAL INFORMATION**

Weight Dimensions 145 lbs Width: 22.5", Height: 47"

Wood Podium - 5891 https://www.forbesindustries.com/products/meetings-and-eve nts/podiums/wood-podiums/wood-podium-5891/