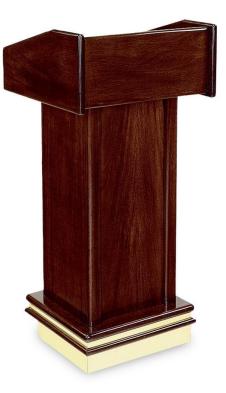

## WOOD PODIUM - 5912

**SKU:** 5912

Deluxe Podium - Sleek yet simple design with solid wood top section and brass colored trim. Open section on back.

5912 | Podiums, Floor Style |