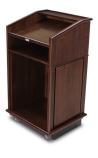

## **WOOD PODIUM - 5913**

**SKU:** 5913

Deluxe Podium - Contemporary design in wood veneer with solid wood fluted corners, bullnose top and base molding.

5913 | Podiums, Floor Style |

Phone: (800) 832-5427

## **ADDITIONAL INFORMATION**

Weight 125 lbs

**Dimensions** Width: 25.5", Height: 47"

Satin Champagne, Satin Stormy Birch, Black, Satin Brown

Cherry, Satin Brown Mahogany, Satin Dark Oak, Satin

Wood Veneer Golden Mahogany, Satin Light Oak, Satin Maple, Satin

Medium Oak, Satin Natural Cherry, Satin Pecan, Satin Red Cherry, Satin Red Mahogany, White Washed Oak Wood

Phone: (800) 832-5427 Email: solutions@forbesindustries.com