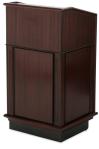

## **WOOD PODIUM - 5913**

**SKU:** 5913

Deluxe Podium - Contemporary design in wood veneer with solid wood fluted corners, bullnose top and base molding.

5913 | Podiums, Floor Style |

Phone: (800) 832-5427

## **ADDITIONAL INFORMATION**

Weight 125 lbs

**Dimensions** Width: 25.5", Height: 47"

Satin Champagne, Satin Stormy Birch, Black, Satin Brown

Cherry, Satin Brown Mahogany, Satin Dark Oak, Satin

Wood Veneer Golden Mahogany, Satin Light Oak, Satin Maple, Satin

Medium Oak, Satin Natural Cherry, Satin Pecan, Satin Red Cherry, Satin Red Mahogany, White Washed Oak Wood

Phone: (800) 832-5427 Email: solutions@forbesindustries.com