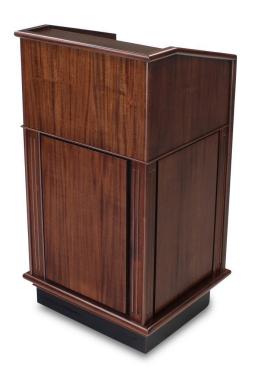

## **WOOD PODIUM - 5913**

**SKU:** 5913

Deluxe Podium - Contemporary design in wood veneer with solid wood fluted corners, bullnose top and base molding.

5913 | Podiums, Floor Style |

Phone: (800) 832-5427

## **ADDITIONAL INFORMATION**

Weight 125 lbs

**Dimensions** Width: 25.5", Height: 47"

Satin Champagne, Satin Stormy Birch, Black, Satin Brown

Cherry, Satin Brown Mahogany, Satin Dark Oak, Satin

Wood Veneer Golden Mahogany, Satin Light Oak, Satin Maple, Satin

Medium Oak, Satin Natural Cherry, Satin Pecan, Satin Red Cherry, Satin Red Mahogany, White Washed Oak Wood

Phone: (800) 832-5427 Email: solutions@forbesindustries.com