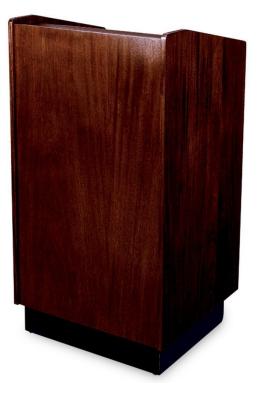

## **WOOD PODIUM - 5915**

**SKU:** 5915

Deluxe Podium - Contemporary design in wood veneer with square corners.

5915 | Podiums, Floor Style |