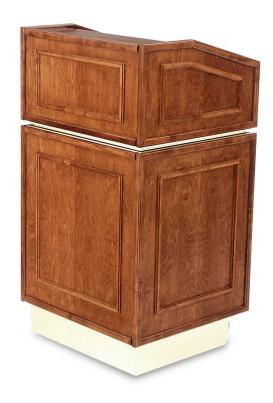

## **DELUXE WOOD PODIUM - 5918**

**SKU:** 5918

Deluxe Podium - Decorative moldings and brass accent this versatile podium which can be used as both a floor style and tabletop model.

5918 | Podiums, Floor Style |