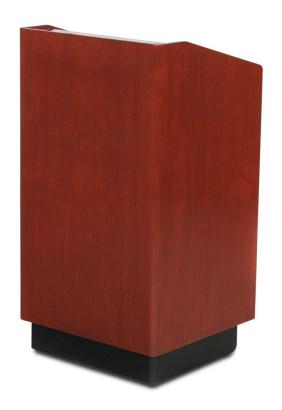

## **DELUXE WOOD PODIUM - 5920**

**SKU:** 5920

Deluxe wood veneer podium featuring a unique design with rounded corners, a slanted work surface, and two shelves. Overall dimensions: 25.5" W x 23.5" D x 47" H

## ADDITIONAL INFORMATION

Weight 121 lbs

**Dimensions** Width: 25.5", Height: 46.75"

Satin Champagne, Satin Stormy Birch, Black, Satin Brown
Cherry, Satin Brown Mahogany, Satin Dark Oak, Satin

Wood Veneer Golden Mahogany, Satin Light Oak, Satin Maple, Satin

Medium Oak, Satin Natural Cherry, Satin Pecan, Satin Red

Cherry, Satin Red Mahogany, White Washed Oak Wood

Phone: (800) 832-5427

Email: solutions@forbesindustries.com