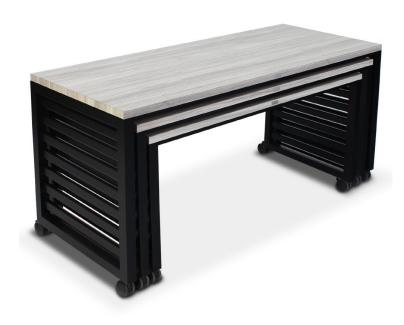

## FIJI MOBILE NESTING TABLES - ELITE 7438

**SKU:** 7438

Three piece Fiji inspired tables are perfect for catered events, banquets, and Grab and Go set ups! Easy to store away and elegant enough to hide in plain sight.

## **ADDITIONAL INFORMATION**

**Dimensions** Length: 72", Width: 30", Height: 36"

Acacia Tabletop Acacia Driftwood, Acacia Natural, Acacia Weathered

<u>High Gloss Black Paint</u>, <u>Textured Black</u>, <u>Gunmetal Gray</u>,

Frame Finish Metallic Bronze Paint, Metallic Brass Paint, Silver, High

**Gloss White** 

Features <u>Linenless</u>, <u>Nestable</u>, <u>Space Saving</u>

Phone: (800) 832-5427

Email: solutions@forbesindustries.com