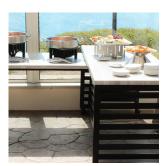

## FIJI MOBILE NESTING TABLES - ELITE 7438

**SKU:** 7438

Three piece Fiji inspired tables are perfect for catered events, banquets, and Grab and Go set ups! Easy to store away and elegant enough to hide in plain sight.