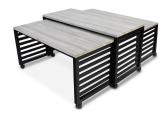

## FIJI MOBILE NESTING TABLES - ELITE 7438

**SKU:** 7438

Three piece Fiji inspired tables are perfect for catered events, banquets, and Grab and Go set ups! Easy to store away and elegant enough to hide in plain sight.

## **ADDITIONAL INFORMATION**

**Dimensions** Length: 72", Width: 30", Height: 36"

Acacia Tabletop Acacia Driftwood, Acacia Natural, Acacia Weathered

<u>High Gloss Black Paint</u>, <u>Textured Black</u>, <u>Gunmetal Gray</u>,

Frame Finish Metallic Bronze Paint, Metallic Brass Paint, Silver, High

**Gloss White** 

Features <u>Linenless</u>, <u>Nestable</u>, <u>Space Saving</u>

Phone: (800) 832-5427

Email: solutions@forbesindustries.com