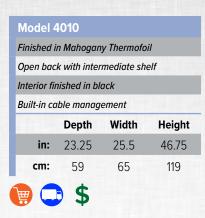

# Forbes Express Line

USUALLY SHIPS IN ONE WEEK OR LESS!





The Forbes Express Line of products are affordable and usually ready to ship within a week or less. We offer a variety of products for you to choose from, and all of them are backed by the quality and guarantee of Forbes' superior craftsmanship. When you need a product to fit your budget, and in a hurry, look to Forbes Express Line for all of your "quick-ship" solutions.







#### **Model 4030** Three shelves finished in Mahogany Thermofoil Stainless steel posts Length Width Height 36 30.75 in: 92 79 cm: 46



base model)













## Model 6860-MH-UP

Two horizontal cross braces

Brass plated steel rivets at pivot points

Solid oak construction

Mahogany finish with brown poly straps

|     | Depth | Width | Height |
|-----|-------|-------|--------|
| in: | 16    | 18    | 31.5   |
| cm: | 41    | 46    | 81     |







### Model 6861-WA-UP

Two horizontal cross braces

Brass plated steel rivets at pivot points

Solid oak construction

Extra tall 36" height

Walnut finish with brown poly straps

|     | Depth | Width | Height |
|-----|-------|-------|--------|
| in: | 16    | 18    | 36     |
| cm: | 41    | 46    | 92     |







FORBES EXPRESS LIN