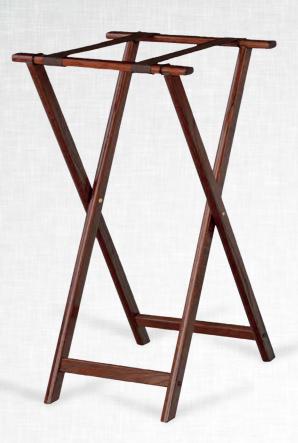

## Model 6860-MH-UP

Two horizontal cross braces

Brass plated steel rivets at pivot points

Solid oak construction

Mahogany finish with brown poly straps

|     | Depth | Width | Height |
|-----|-------|-------|--------|
| in: | 16    | 18    | 31.5   |
| cm: | 41    | 46    | 81     |