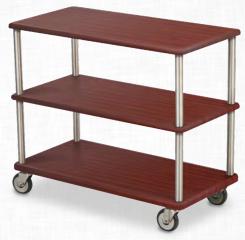

#### **Model 4030** Three shelves finished in Mahogany Thermofoil Stainless steel posts Length Width Height 36 30.75 in: 92 79 cm: 46

base model)