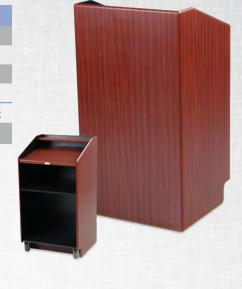

# Forbes Express Line

USUALLY SHIPS IN ONE WEEK OR LESS!





The Forbes Express Line of products are affordable and usually ready to ship within a week or less. We offer a variety of products for you to choose from, and all of them are backed by the quality and guarantee of Forbes' superior craftsmanship. When you need a product to fit your budget, and in a hurry, look to Forbes Express Line for all of your "quick-ship" solutions.







#### **Model 4030** Three shelves finished in Mahogany Thermofoil Stainless steel posts Length Width Height 36 30.75 in: 92 79 cm: 46



base model)













## Model 6860-MH-UP

Two horizontal cross braces

Brass plated steel rivets at pivot points

Solid oak construction

Mahogany finish with brown poly straps

|     | Depth | Width | Height |
|-----|-------|-------|--------|
| in: | 16    | 18    | 31.5   |
| cm: | 41    | 46    | 81     |







### Model 6861-WA-UP

Two horizontal cross braces

Brass plated steel rivets at pivot points

Solid oak construction

Extra tall 36" height

Walnut finish with brown poly straps

|     | Depth | Width | Height |
|-----|-------|-------|--------|
| in: | 16    | 18    | 36     |
| cm: | 41    | 46    | 92     |







FORBES EXPRESS LINE