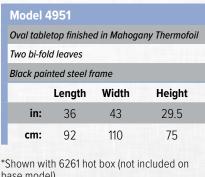

# Forbes Express Line

USUALLY SHIPS IN ONE WEEK OR LESS!





The Forbes Express Line of products are affordable and usually ready to ship within a week or less. We offer a variety of products for you to choose from, and all of them are backed by the quality and guarantee of Forbes' superior craftsmanship. When you need a product to fit your budget, and in a hurry, look to Forbes Express Line for all of your "quick-ship" solutions.







#### **Model 4030** Three shelves finished in Mahogany Thermofoil Stainless steel posts Length Width Height 36 30.75 in: 92 79 cm: 46



base model)













## Model 6860-MH-UP

Two horizontal cross braces

Brass plated steel rivets at pivot points

Solid oak construction

Mahogany finish with brown poly straps

|     | Depth | Width | Height |
|-----|-------|-------|--------|
| in: | 16    | 18    | 31.5   |
| cm: | 41    | 46    | 81     |







### Model 6861-WA-UP

Two horizontal cross braces

Brass plated steel rivets at pivot points

Solid oak construction

Extra tall 36" height

Walnut finish with brown poly straps

|     | Depth | Width | Height |
|-----|-------|-------|--------|
| in: | 16    | 18    | 36     |
| cm: | 41    | 46    | 92     |







FORBES EXPRESS LINE



## Model 4070-6

Cabinet finished in Mahogany Thermofoil

Serving countertop finished in black

Open back with stainless steel working c