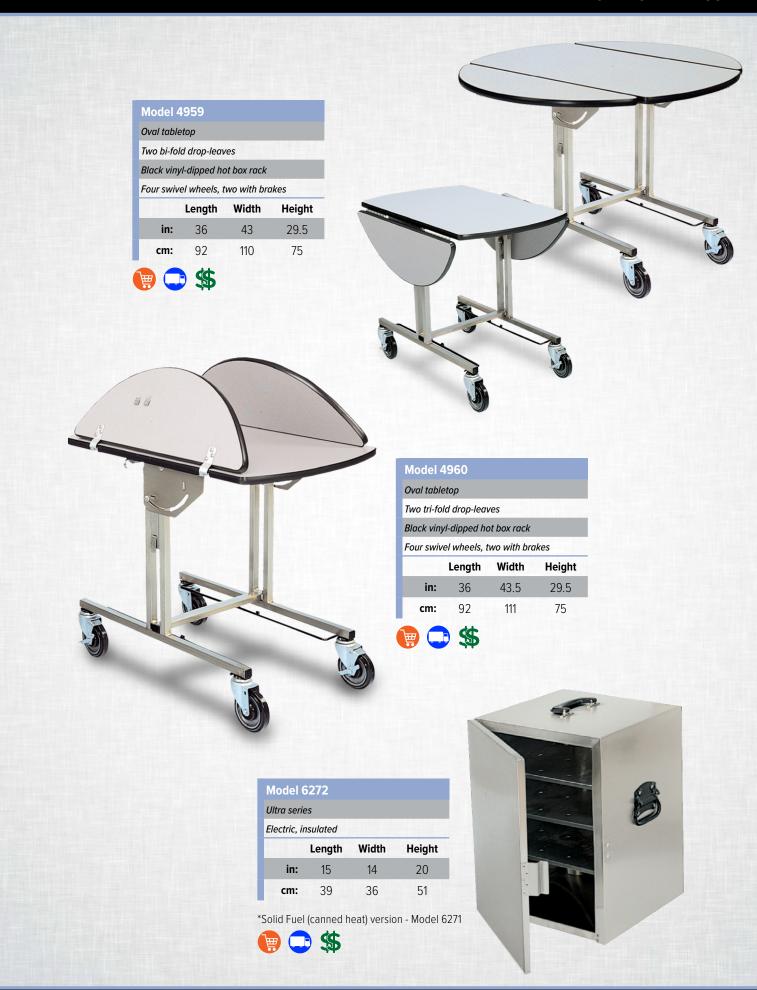

# Forbes Express Line

USUALLY SHIPS IN ONE WEEK OR LESS!





The Forbes Express Line of products are affordable and usually ready to ship within a week or less. We offer a variety of products for you to choose from, and all of them are backed by the quality and guarantee of Forbes' superior craftsmanship. When you need a product to fit your budget, and in a hurry, look to Forbes Express Line for all of your "quick-ship" solutions.







#### **Model 4030** Three shelves finished in Mahogany Thermofoil Stainless steel posts Length Width Height 36 30.75 in: 92 79 cm: 46



base model)













## Model 6860-MH-UP

Two horizontal cross braces

Brass plated steel rivets at pivot points

Solid oak construction

Mahogany finish with brown poly straps

|     | Depth | Width | Height |
|-----|-------|-------|--------|
| in: | 16    | 18    | 31.5   |
| cm: | 41    | 46    | 81     |







### Model 6861-WA-UP

Two horizontal cross braces

Brass plated steel rivets at pivot points

Solid oak construction

Extra tall 36" height

Walnut finish with brown poly straps

|     | Depth | Width | Height |
|-----|-------|-------|--------|
| in: | 16    | 18    | 36     |
| cm: | 41    | 46    | 92     |







FORBES EXPRESS LINE



## Model 4070-6

Cabinet finished in Mahogany Thermofoil

Serving countertop finished in black

Open back with stainless steel working countertop

Stainless