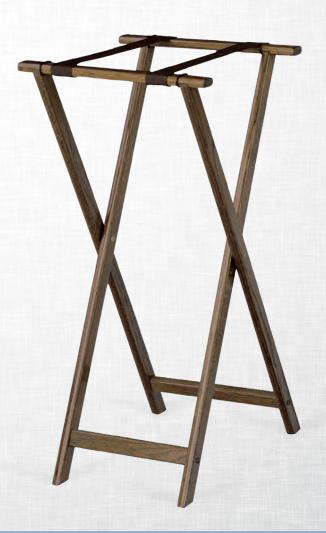

### Model 6861-WA-UP

Two horizontal cross braces

Brass plated steel rivets at pivot points

Solid oak construction

Extra tall 36" height

Walnut finish with brown poly straps

|     | Depth | Width | Height |
|-----|-------|-------|--------|
| in: | 16    | 18    | 36     |
| cm: | 41    | 46    | 92     |