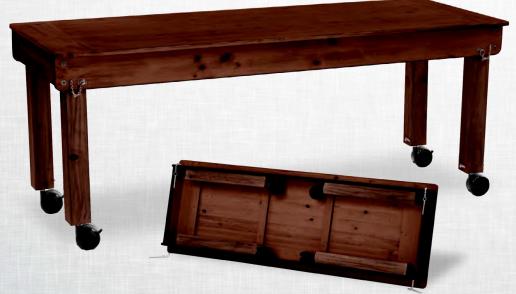

## Model 7010-MH

Solid knotty pine construction

Mahogany finish

Folding legs

|     | 3 3    |       |        |
|-----|--------|-------|--------|
|     | Length | Width | Height |
| in: | 84     | 30    | 33.5   |
| cm: | 214    | 77    | 86     |