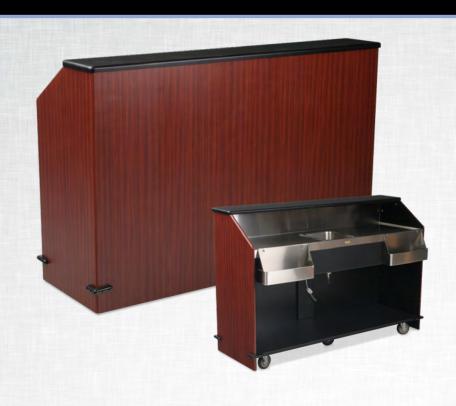

## Model 4070-6

Cabinet finished in Mahogany Thermofoil

Serving countertop finished in black

Open back with stainless steel working countertop

Stainless steel sink with drain

Two stainless steel speed rails

Four corner bumpers

Interior finished in black

|     | Length | Width | Height |
|-----|--------|-------|--------|
| in: | 72.5   | 25.5  | 49.5   |
| cm: | 185    | 65    | 126    |