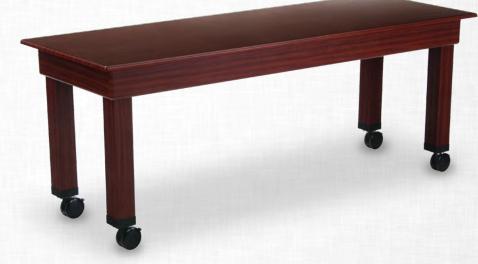

## **Model 7007**

Finished in Mahogany Thermofoil

Steel leg reinforcements

Caster mounting leg caps

|     | Length | Width | Height |
|-----|--------|-------|--------|
| in: | 84     | 29.75 | 33.5   |
| cm: | 214    | 76    | 86     |