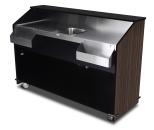

## **EXPRESS LINE MOBILE BAR - 4071**

**SKU:** 4071-6-GD

The Forbes Industries Express Line Mobile Bar comes with cabinets finished in either "Negotiating in Geneva" or "Thunderstorm" high pressure laminate. The serving countertop and bar interior is finished in a black high pressure laminate. The working side features an open back with stainless steel countertop, stainless steel sink with drain, and two stainless steel speed rails. This bar is fitted with black T-molding to protect the edges and four corner bumpers to protect the cabinets during transport. All express line products ship in one week or less.