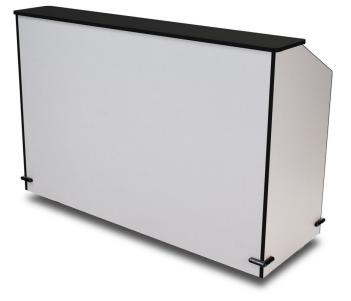

## **EXPRESS LINE MOBILE BAR - 4071**

**SKU:** 4071-6-GD

The Forbes Industries Express Line Mobile Bar comes with cabinets finished in either "Negotiating in Geneva" or "Thunderstorm" high pressure laminate. The serving countertop and bar interior is finished in a black high pressure laminate. The working side features an open back with stainless steel countertop, stainless steel sink with drain, and two stainless steel speed rails. This bar is fitted with black T-molding to protect the edges and four corner bumpers to protect the cabinets during transport. All express line products ship in one week or less.