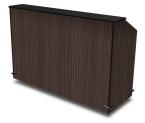

## **EXPRESS LINE MOBILE BAR - 4071**

**SKU:** 4071-6-GD

The Forbes Industries Express Line Mobile Bar comes with cabinets finished in either "Negotiating in Geneva" or "Thunderstorm" high pressure laminate. The serving countertop and bar interior is finished in a black high pressure laminate. The working side features an open back with stainless steel countertop, stainless steel sink with drain, and two stainless steel speed rails. This bar is fitted with black T-molding to protect the edges and four corner bumpers to protect the cabinets during transport. All express line products ship in one week or less.