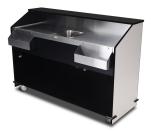

## **EXPRESS LINE MOBILE BAR - 4071**

**SKU:** 4071-6-GD

The Forbes Industries Express Line Mobile Bar comes with cabinets finished in either "Negotiating in Geneva" or "Thunderstorm" high pressure laminate. The serving countertop and bar interior is finished in a black high pressure laminate. The working side features an open back with stainless steel countertop, stainless steel sink with drain, and two stainless steel speed rails. This bar is fitted with black T-molding to protect the edges and four corner bumpers to protect the cabinets during transport. All express line products ship in one week or less.