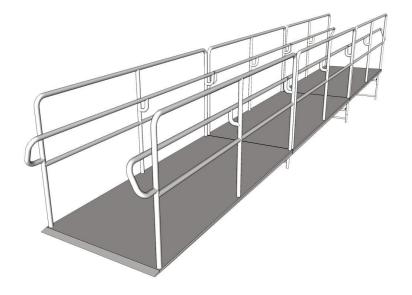

## **ADA STAGE RAMPS - 4196**

**SKU:** 4196

The ADA ramp is an essential element of the complete staging system. Allowing anyone to use the stage and complying with the ADA, our stage ramps are available for any 16" or 24" high stage. The three sections connect securely and give users a gentle slope up to the stage itself.

## Overall dimensions

- Only sections 4196-B & 4196-T: 45"W x 187.75"L x 64"H
- All sections: 45"W x 290.25"L x 72"H

Phone: (800) 832-5427

Email: solutions@forbesindustries.com