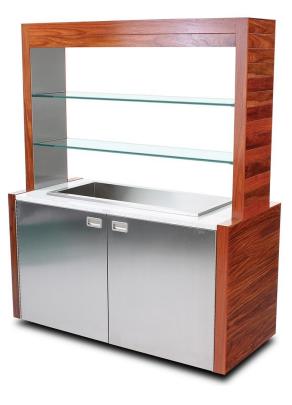

## **BACK BAR - 4885**

**SKU:** 4885

Stainless Steel Mobile Back Bar (5 ft. length) Avonite countertop and tropical hardwood exterior, enclosed stainless steel cabinet.(Shown with Upgraded Trend Glass Countertop). Can be used outdoors for a limited time under indirect sun and minimal moisture exposure.

4885 | Mobile Back Bar |

## **ADDITIONAL INFORMATION**

| Weight     | 1 lbs                                                                                                                                                                                                                                                                                                                                               |
|------------|-----------------------------------------------------------------------------------------------------------------------------------------------------------------------------------------------------------------------------------------------------------------------------------------------------------------------------------------------------|
| Dimensions | Length: 62", Width: 27.5", Height: 78"                                                                                                                                                                                                                                                                                                              |
| Bar Length | <u>5'</u>                                                                                                                                                                                                                                                                                                                                           |
| Style      | Mid-Century Modern                                                                                                                                                                                                                                                                                                                                  |
| Countertop | Alaskan Stone Avonite, Dove Grey-Avonite, Alpine<br>Shimmer Avonite, New Concrete Avonite, Adobe Avonite,<br>Star Shine Avonite, Gray Granite Avonite, Cream Avonite,<br>Black Granite Avonite, Dove Tail Trend Glass – Upgrade,<br>Perla Bianca Trend Stone – Upgrade, White Crystal Trend<br>Glass – Upgrade, Black Crystal Trend Glass – Upgrade |