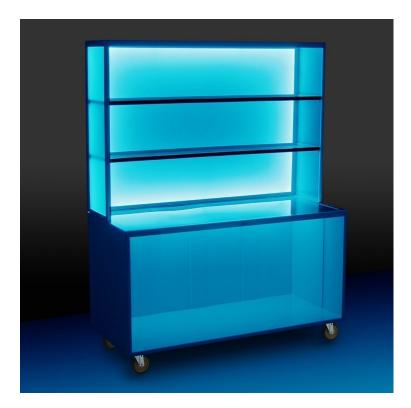

## **LED LIGHTED BACK BAR - 4886-W**

**SKU:** 4886-W

NEW Lighted Mobile Back Bar - LED lighted white acrylic panels that features changeable colors and effects via an IR remote control. All welded steel frame design requires no setup and 5" wheels provide easy transport. Two fixed shelves in top hutch and open storage area below working countertop.

4886-W | Luxe Series Back Bars |