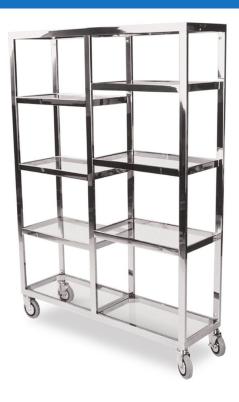

## THE CLASSIC ETAGERE - 6570-SS/PS

**SKU:** 6570-SS-PS

Simple, clean, and timeless The Classic Rolling Display Tower has been a Forbes best-seller since its introduction in 1967. This rolling display is perfect as a back bar, alcohol display, or even a Grab & Go Station.

Shelves - Tempered Glass Frame - Brushed/Polished Stainless Steel

6570 | Etageres |

Questions? Contact us at: Phone: (800) 832-5427 Email: solutions@forbesindustries.com

| Weight       | 215 lbs                                           |
|--------------|---------------------------------------------------|
| Dimensions   | Length: 48", Width: 14", Height: 68.5"            |
| Features     | Swivel Casters, Tempered Glass Shelves            |
| Material     | Polished Stainless Steel                          |
| Bar Length   | Less than 5'                                      |
| Style        | Mid-Century Modern, Traditional                   |
| Frame Finish | Brushed Stainless Steel, Polished Stainless Steel |