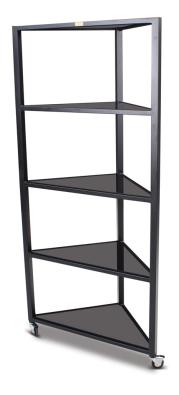

## **EUCLID ROLLING DISPLAY - ESSENTIALS 6550**

**SKU:** 6550

## **ADDITIONAL INFORMATION**

Weight 125 lbs

**Dimensions** Length: 36", Width: 19.25", Height:

78.5"

**Features** Acrylic Shelves, Powder Epoxy Painted Frame, Swivel Casters

**Material** Acrylic, Powder-epoxy painted steel

Bar Length Less than 5'

**Style** Art Deco

High Gloss Black Paint, Textured

Black Powder Epoxy, Gunmetal

**Frame Finish** Gray, Metallic Bronze Paint,

Metallic Brass Paint, Silver, High

Gloss White

The Euclid Rolling Display feature a simplistic triangular shape that allows multiple units to be used together in a variety of complex configurations, and easily fits into corners for a reduced footprint. Image shown Elite

**Shelves** - Clear Acrylic **Frame** - Powder Epoxy Finish

**VARIATIONS** 

mage Description Frame Finis

Any Frame Finish