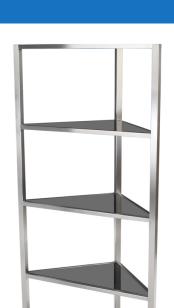

## **EUCLID ROLLING DISPLAY - EXECUTIVE 6553**

**SKU:** 6553

The Euclid Rolling Display feature a simplistic triangular shape that allows multiple units to be used together in a variety of complex configurations, and easily fits into corners for a reduced footprint. Image shown Elite

Food & Beverage, Hotel Operations, and Meetings + Events.

**Shelves** - Terrazzo **Frame** - Brushed Stainless Steel