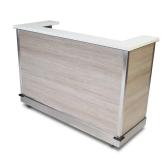

## **MYSTIQUE MOBILE BAR - 4866**

**SKU:** 4866

Innovative mobile bar featuring interchangeable skins that allow you to match any decor or setting. The Mystique Mobile Bar is perfect for hotels and venues that have a fast turnover and are constantly hosting many different parties and events. Completely change the look and feel of the Mystique Bar with only two people in minutes, roll the bar from one room or event to another on easy to maneuver swivel casters and you're ready to serve.