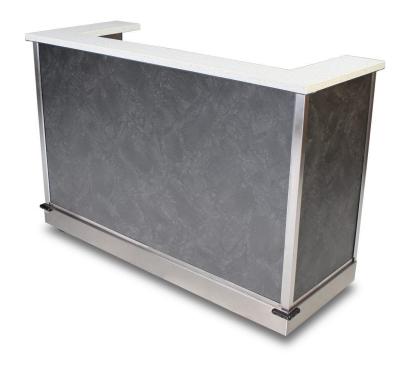

## **MYSTIQUE MOBILE BAR - 4866**

**SKU:** 4866

Innovative mobile bar featuring interchangeable skins that allow you to match any decor or setting. The Mystique Mobile Bar is perfect for hotels and venues that have a fast turnover and are constantly hosting many different parties and events. Completely change the look and feel of the Mystique Bar with only two people in minutes, roll the bar from one room or event to another on easy to maneuver swivel casters and you're ready to serve.

## **ADDITIONAL INFORMATION**

Weight 380 lbs

**Dimensions** Length: 73.4687", Width: 27.5", Height: 49"

Bar Length <u>6'</u>

Style <u>Modern</u>

Phone: (800) 832-5427

Email: solutions@forbesindustries.com