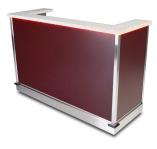

## **MYSTIQUE MOBILE BAR - 4866**

**SKU:** 4866

Innovative mobile bar featuring interchangeable skins that allow you to match any decor or setting. The Mystique Mobile Bar is perfect for hotels and venues that have a fast turnover and are constantly hosting many different parties and events. Completely change the look and feel of the Mystique Bar with only two people in minutes, roll the bar from one room or event to another on easy to maneuver swivel casters and you're ready to serve.

## **ADDITIONAL INFORMATION**

Weight 380 lbs

**Dimensions** Length: 73.4687", Width: 27.5", Height: 49"

Bar Length <u>6'</u>

Style <u>Modern</u>

Phone: (800) 832-5427

Email: solutions@forbesindustries.com