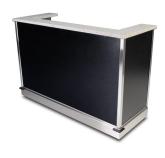

## **MYSTIQUE MOBILE BAR - 4866**

**SKU:** 4866

Innovative mobile bar featuring interchangeable skins that allow you to match any decor or setting. The Mystique Mobile Bar is perfect for hotels and venues that have a fast turnover and are constantly hosting many different parties and events. Completely change the look and feel of the Mystique Bar with only two people in minutes, roll the bar from one room or event to another on easy to maneuver swivel casters and you're ready to serve.

## **ADDITIONAL INFORMATION**

Weight 380 lbs

**Dimensions** Length: 73.4687", Width: 27.5", Height: 49"

Bar Length <u>6'</u>

Style <u>Modern</u>

Phone: (800) 832-5427

Email: solutions@forbesindustries.com