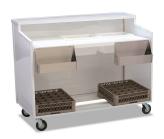

## **SPECTRUM MOBILE BAR - 4863-5-W**

**SKU:** 4863-5-W

Spectrum Mobile Bar (5 ft. length) - LED lighted white acrylic panels that features changeable colors and effects via an IR remote control. Fully adjustable working countertop allows the bartender to position the plastic ice bins and working surface panels (cutting board material) to fit their operation. All welded steel frame design requires no setup and 5" wheels provide easy transport.

Weight 240 lbs

**Dimensions** Length: 60", Width: 30", Height: 47"

Bar Length <u>5'</u>

Style <u>Modern</u>

Spectrum Bar Panels TBD, Etched Mirror Acrylic, White Acrylic

Phone: (800) 832-5427

Email: solutions@forbesindustries.com