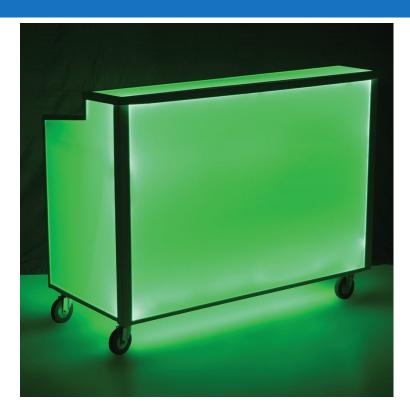

## **SPECTRUM MOBILE BAR - 4863-5-W**

**SKU:** 4863-5-W

Spectrum Mobile Bar (5 ft. length) - LED lighted white acrylic panels that features changeable colors and effects via an IR remote control. Fully adjustable working countertop allows the bartender to position the plastic ice bins and working surface panels (cutting board material) to fit their operation. All welded steel frame design requires no setup and 5" wheels provide easy transport.

4863-5-W | Luxe Series Bars |

Weight 240 lbs

**Dimensions** Length: 60", Width: 30", Height: 47"

Bar Length <u>5'</u>

Style <u>Modern</u>

Spectrum Bar Panels TBD, Etched Mirror Acrylic, White Acrylic

Phone: (800) 832-5427

Email: solutions@forbesindustries.com