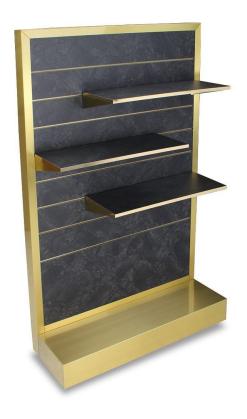

## **MANHATTAN ROLLING DISPLAY - ELITE 6566**

**SKU:** 6566

## ADDITIONAL INFORMATION

**Dimensions** Length: 48", Width: 20", Height: 78"

Tiered Display, Adjustable Shelves, Brushed Brass, Concealed Casters,

Features Brushed Brass, Concealed Caster

HPL Finish

Material Laminate, Brushed Brass

Stone (Evolution Texture)

Frame Finish Brushed Brass

The unique and versatile design of the Manhattan Rolling Display Tower functions superbly and looks even better. This rolling display is perfect for alcohol displays, food displays, and Grab and Go Stations.

Back Panel/Shelves - High Pressure Laminate Inserts - Gold Anodized Aluminum Frame - Brushed Brass