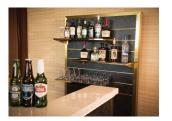

## MANHATTAN ROLLING DISPLAY -ESSENTIALS 6560

**SKU:** 6560

The unique and versatile design of the Manhattan Rolling Display Tower functions superbly and looks even better. This rolling display is perfect for alcohol displays, food displays, and Grab and Go Stations.