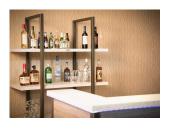

## THE QUAD ROLLING DISPLAY - ELITE 6506

**SKU:** 6506

A simple and well-balanced Rolling Display Tower featuring fixed floating shelves and a 1.5" square steel tube frame, The Quad is the epitome of the maxim "less is more." The minimalistic design and vast assortment of finish options allows The Quad to seamlessly accent any décor. Used as a food display, back bar, etagere or a Grab & Go station.