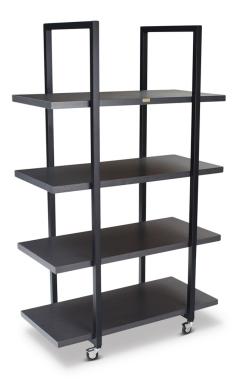

## THE QUAD ROLLING DISPLAY - ELITE 6506

**SKU:** 6506

A simple and well-balanced Rolling Display Tower featuring fixed floating shelves and a 1.5" square steel tube frame, The Quad is the epitome of the maxim "less is more." The minimalistic design and vast assortment of finish options allows The Quad to seamlessly accent any décor. Used as a food display, back bar, etagere or a Grab & Go station.

Shelves - Wood Veneer Frame - Brushed Stainless Steel

| Weight      | 266 lbs                                                                                                                                                                                                                                                                                 |
|-------------|-----------------------------------------------------------------------------------------------------------------------------------------------------------------------------------------------------------------------------------------------------------------------------------------|
| Dimensions  | Length: 48", Width: 24", Height: 78"                                                                                                                                                                                                                                                    |
| Wood Veneer | Satin Champagne, Satin Stormy Birch, Black, Satin Brown<br>Cherry, Satin Brown Mahogany, Satin Dark Oak, Satin<br>Golden Mahogany, Satin Light Oak, Satin Maple, Satin<br>Medium Oak, Satin Natural Cherry, Satin Pecan, Satin Red<br>Cherry, Satin Red Mahogany, White Washed Oak Wood |
| Bar Length  | Less than 5'                                                                                                                                                                                                                                                                            |
| Style       | Mid-Century Modern                                                                                                                                                                                                                                                                      |