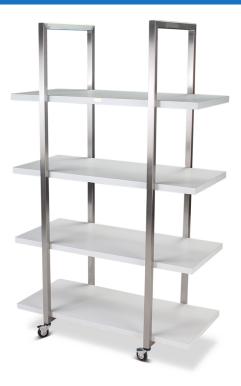

## THE QUAD ROLLING DISPLAY - EXECUTIVE 6503

**SKU:** 6503

A simple and well-balanced Rolling Display Tower featuring fixed floating shelves and a 1.5" square steel tube frame, The Quad is the epitome of the maxim "less is more." The minimalistic design and vast assortment of finish options allows The Quad to seamlessly accent any décor. Used as a food display, back bar, etagere or a Grab & Go station.

**Shelves** - High Pressure Laminate **Frame** - Brushed Stainless Steel

Phone: (800) 832-5427

Email: solutions@forbesindustries.com

## **ADDITIONAL INFORMATION**

Weight 266 lbs

**Dimensions** Length: 48", Width: 24", Height: 78"

**Features** <u>Swivel Casters</u>

Material Laminate, Brushed Stainless Steel

Bar Length Less than 5'

Style <u>Mid-Century Modern</u>