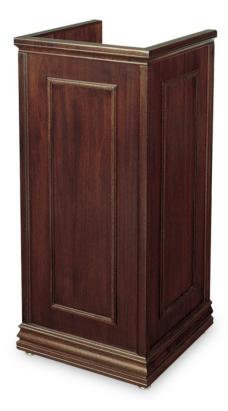

## **DELUXE HOST STATION - 5930**

**SKU:** 5930

Deluxe Host Station - Compact model with locking drawer and lockable bottom compartment. Finished in wood veneer with solid wood molding and a Standard Solid Surface countertop.

Terrazzo available on most models, some restrictions and additional costs may apply.