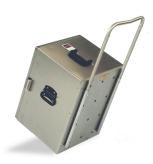

## MOBILE STAINLESS STEEL HOT BOX - 6268-220V-INTL

**SKU:** 6268-220V-INTL

Provide exceptional room service and inroom dining with the Mobile Stainless Steel Hot Box - 6268-220V-INTL, tailored for 220V electrical systems. Please note your plug type in your quote request comment.

## **ADDITIONAL INFORMATION**

Weight 34 lbs

**Dimensions** Length: 15", Width: 16", Height: 20"

Features <u>Electric Powered, Rigid Casters, With handles</u>

Material <u>Aluminum</u>, <u>Stainless Steel</u>

**Electrical Spec** 240V 300W

Phone: (800) 832-5427

Email: solutions@forbesindustries.com