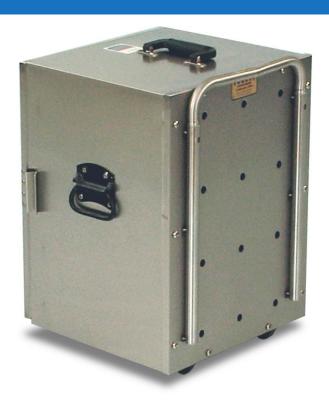

## MOBILE STAINLESS STEEL HOT BOX - 6268-220V-INTL

**SKU:** 6268-220V-INTL

Provide exceptional room service and inroom dining with the Mobile Stainless Steel Hot Box - 6268-220V-INTL, tailored for 220V electrical systems. Please note your plug type in your quote request comment.

## **ADDITIONAL INFORMATION**

Weight 34 lbs

**Dimensions** Length: 15", Width: 16", Height: 20"

Features <u>Electric Powered, Rigid Casters, With handles</u>

Material <u>Aluminum</u>, <u>Stainless Steel</u>

**Electrical Spec** 240V 300W

Phone: (800) 832-5427

Email: solutions@forbesindustries.com