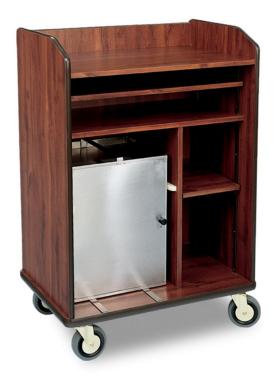

## **ROOM SERVICE CART - 4965**

**SKU:** 4965

Room Service Cart - three-sided cabinet finished in H.P.L. with four shelves (two adjustable) Stainless steel skid rails to protect bottom shelf where optional Hot Box is placed.

## **ADDITIONAL INFORMATION**

Weight 180 lbs

**Dimensions** Length: 31", Width: 21", Height: 45"

Phone: (800) 832-5427

Email: solutions@forbesindustries.com

**Laminate Color** 

Cream, Cavalcade South, Simplicity, Wedding Cake,
Aurora Oak, Looks Likatre, Macadamia Nut, Maple, Light
Oak, Medium Oak, Appalachian Walnut, Sunrise Cedar,
Cherry, Seems Likatre, Continental Walnut, Chocolate
Malt, Twilight Oak, Walnut, Mahogany, Thunderstorm,
Witchcraft, Ingot Gray, First N Main, Suede, Lunar Legno,
Midnight Cedar, Textured Black, Ashwood Textured Black
Woodgrain - Upgrade, Glossy Calcutta Marble - Upgrade,
Slate Textured Hedgerow - Upgrade, Slate Textured Polar
Cap - Upgrade, Glossy Pyrenees Marble - Upgrade, Slate
Textured Upland Stone - Upgrade