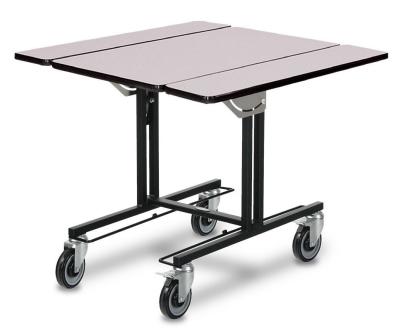

Room Service Table, rectangular tabletop (35.5" L x 39" W) with two Bi-Fold dropleaves, Deco Series, painted steel frame, and fixed vinyl dipped hop box rails. This model can also be ordered with vinyl-dipped drop down shelves (see image below) for hot and cold box storage in place of our fixed rails. These shelves fold up when not in use to provide better nestability. When ordering please add "-WDS" to the table model number (i.e. 4971-WDS).