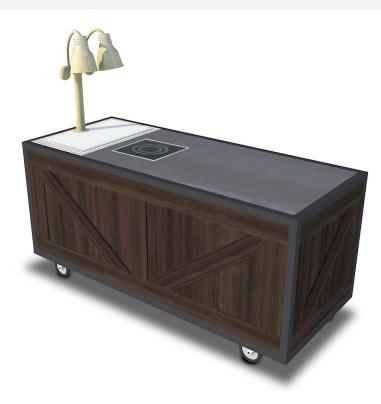

## **CARVING STATION**

SKU: 5040-122-pnt

**Tile Configuration** 

- A Warming induction x2 (fixed)
- B Cooking Induction (tile)
- B Carving station with heat lamp (tile)

## **ADDITIONAL INFORMATION**

| Weight     | 1 lbs                                   |
|------------|-----------------------------------------|
| Dimensions | Length: 72", Width: 30", Height: 35.25" |
| Features   | Induction, Warming Induction            |
| Material   | <u>Steel, Wood Veneer</u>               |
| Style      | <u>Modern, Rustic</u>                   |