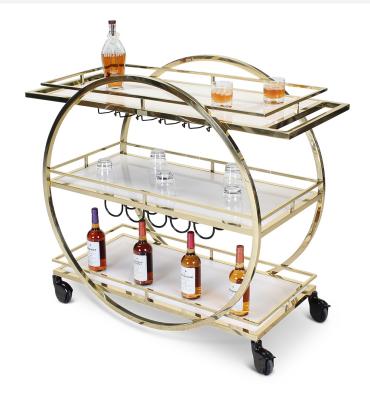

## **SKU:** F35-5575

- Avonite shelves
- Polished brass frame
- Built-in gallery rails on all shelves
- Stemware holders under top shelf
- Bottle holders under middle shelf

## **ADDITIONAL INFORMATION**

DimensionsLength: 52", Width: 24", Height: 46"AvoniteNew Concrete, Alpine Shimmer Avonite, Alaskan Stone<br/>Avonite, Dove Grey Avonite, Black Granite, Cream, Gray<br/>Granite, Adobe, Star ShineBar LengthLess than 5'StyleArt Deco