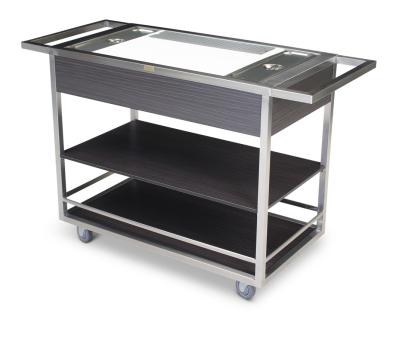

## FOSS MIXOLOGY CART - EXECUTIVE -F35-5513

## **SKU:** F35-5513

- Polyethylene work surface
- Finish in HPL
- Brushed stainless steel frame
- Open body with shelf
- Two customizable ice bins
- Stainless steel drip tray
- Flip-out amenity drawer
- Two speed rails
- Adjustable glass dividers on center shelf

## **ADDITIONAL INFORMATION**

Dimensions

Length: 58", Width: 24", Height: 39.5"

Foss Mixology Cart - Executive - F35-5513 https://www.forbesindustries.com/products/food-and-beverag e/mixology-carts-specialty-bar-carts/foss-mixology-cartexecutive-f35-5513/